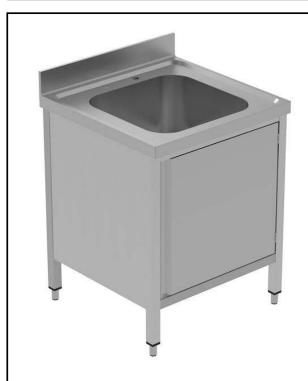

### PLUS - Static Preparation 700 mm Sink Cupboard with 1 Bowl

| ITEM #  |  |  |
|---------|--|--|
| MODEL # |  |  |
| NAME #  |  |  |
| SIS #   |  |  |
|         |  |  |
| AIA #   |  |  |

Sink Cupboard with 1 bowl,

700mm

### **Main Features**

- Enhanced stability and solid construction. Stability, loading and stress tests by external certified body.
- Product range suitable for international tenders requirements for intense usage installations.

#### Construction

- Welded frame and legs.
- Worktop with 50mm high profile, is in stainless steel Scotch Brite finishing, 10/10 in thickness with anti-drip edges and welded corners and overflow rim along the top.
- Sink bowl is sound-deadened, in polish stainless steel overflow pipe and 2" drain hole.
- Drainers are sound-deadened with stainless steel reinforcement bars.
- Upstand back completely covered with Stainless Steel welded profile.
- Cupboard interior has easy access thanks to completely openable doors.
- Base panel has 40mm high profile, is 8/10 in thickness with upturned edges and bar reinforcement.
- Height-adjustable stainless steel feet (-20/+30mm).
- Constructed entirely in 304 AISI stainless steel.