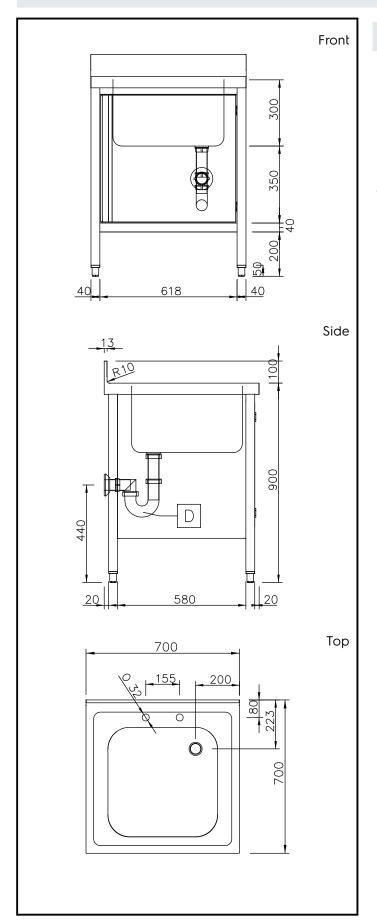

## **Key Information:**

External dimensions, Width:

134132 (GLG716P) 700 mm

External dimensions, Depth: 700 mm

External dimensions, Height: 1000 mm

Upstand Dimensions, Height: 13 mm

Upstand Dimensions, Radius: R=10

Bowls number 1

Bowl dimensions 500x500xH300

Worktop thickness: 50 mm Net weight: 34 kg

> PLUS - Static Preparation 700 mm Sink Cupboard with 1 Bowl